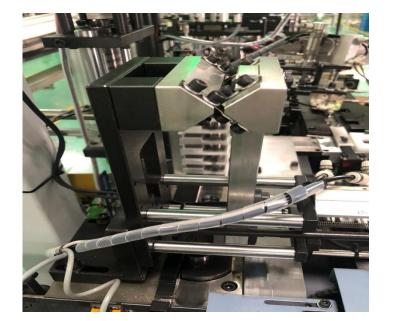

### **ASSEMBLY: Press cages**

TN Cage or upper cage(上保持器) checking by robot arm

NG rejected into yellow tray