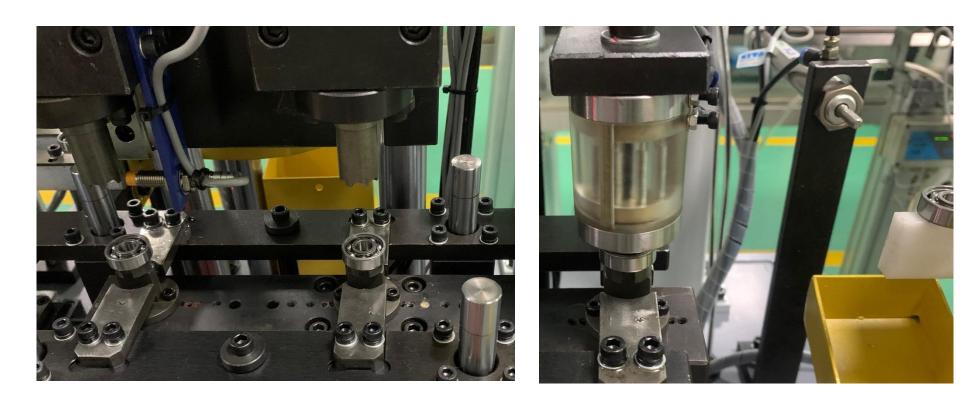

### **ASSEMBLY: Press cages**

Rivet checking and Pressing Rivet

Rivet height check ,NG rejected into yellow tray