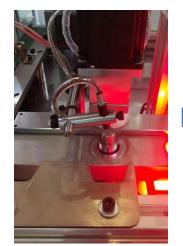

Rivet checking and Pressing Rivet

Rivet height check ,NG rejected into yellow tray