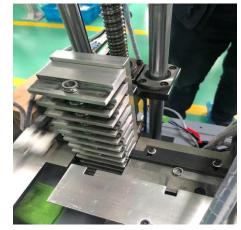

### **ASSEMBLY: Press cages**

TN Cage or upper cage(上保持器) checking by robot arm

NG rejected into yellow tray