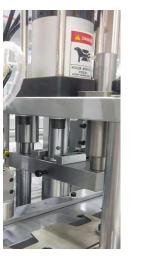

### **ASSEMBLY: Press cages**

TN Cage or upper cage(上保持器) checking by robot arm

NG rejected into yellow tray