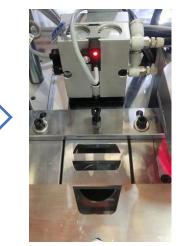

Flexibility checking

B side grease

Second weighting

A side Grease

Fibre optical check on grease

Turn to another side

NG rejected