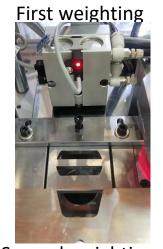

Flexibility checking

B side grease

Second weighting

A side Grease

Fibre optical check on grease

Turn to another side

NG rejected