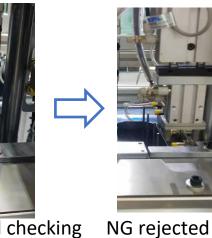

### **ASSEMBLY: Balls checking**

MANUFACTURING PROCESSES

**RAW MATERIAL** 

**STEEL TUBE** 

TURNING

**HEAT TREATMENT** 

GRINDING & SUPERFINISHING

ASSEMBLY

**FINAL CHECKING** 

fibre-optical checking

Separate balls and balls checking(less or if separate