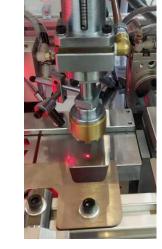

Choose available I.R and O.R as clearance value set in the computer

Feeding balls between I.R and O.R