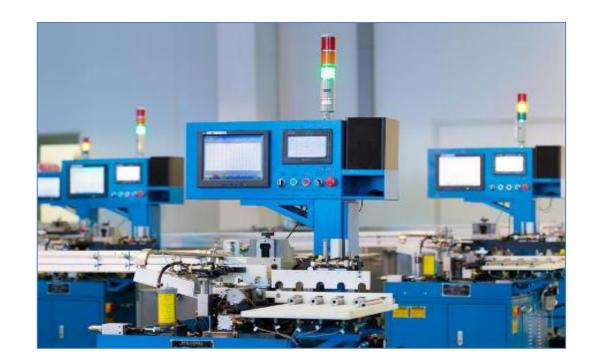

### **Camera detection on components**

MANUFACTURING PROCESSES TURNING HEAT TREATMENT ASSEMBLY

To check if there are balls, cage, inner ring and outer ring after assembly