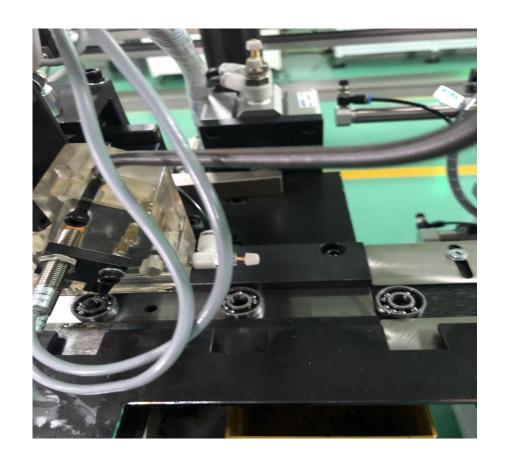

Choose available I.R and O.R as clearance value set in the computer

Feeding balls between I.R and O.R

Finish the assembly for I.R, O.R and balls

NG rejected into yellow box