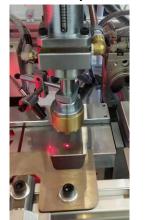

Choose available I.R and O.R as clearance value set in the computer

Feeding balls between I.R and O.R