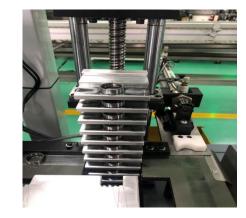

### **ASSEMBLY: Press cages**

Rivet checking and Pressing Rivet

Rivet height check ,NG rejected into yellow tray