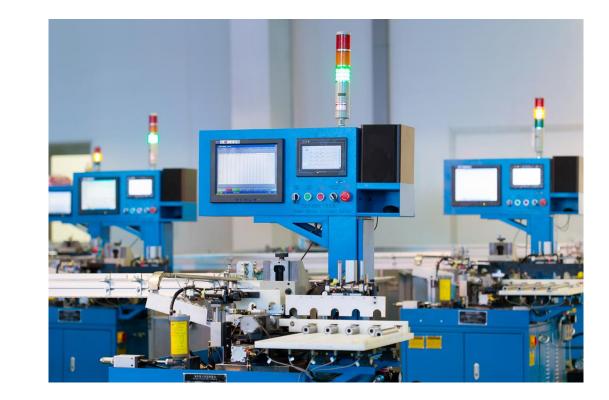

king and Pressing Rivet

Rivet height check ,NG rejected into yellow tray

### **Camera detection on components**

MANUFACTURING PROCESSES TURNING HEAT TREATMENT ASSEMBLY



To check if there are balls, cage, inner ring and outer ring after assembly

## I.D , O.D and clearance checking

#### MANUFACTURING PROCESSES

**RAW MATERIAL** 

STEEL TUBE

TURNING

**HEAT TREATMENT** 

GRINDING & SUPERFINISHING

ASSEMBLY

FINAL CHECKING



I.D checking and O.D checking



Radial clearance checking

### Washing after assembly

MANUFACTURING PROCESSES

RAW MATERIAL

STEEL TUBE

TURNING

HEAT TREATMENT

GRINDING & SUPERFINISHIN(

ASSEMBLY

FINAL CHECKING



Demagnetization





Ultrasonice cleaning and Spray cleaning

Spin dry-Anti rust-Spin dry again

### **First vibration checking before greasing**



First checking for one side  $\rightarrow$ Turn to anther side $\rightarrow$ second checking  $\rightarrow$ NG rejected

#### MANUFACTURING PROCESSES

**RAW MATERIAL** 

STEEL TUBE

TURNING

HEAT TREATMENT

GRINDING & SUPERFINISHING

ASSEMBLY

FINAL CHECKING

## **Greasing and weighting**

#### MANUFACTURING PROCESSES

RAW MATERIAL

STEEL TUBE

TURNING

HEAT TREATMENT

GRINDING & SUPERFINISHING

ASSEMBLY

**FINAL CHECKING** 



Flexibility checking



B side grease





Second weighting



A side Grease



Fibre optical check on grease



Turn to another side



NG rejected

# **Shields pressing**



MANUFACTURING PROCESSES

TURNING

ASSEMBLY

**FINAL CHECKING** 

A side shield feeding and checking



B side shield feeding and checking

B shield pressing and checking







#### grease d