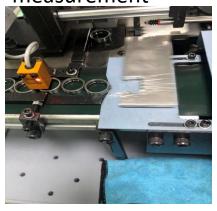

## I.D , O.D and clearance checking

I.D checking and O.D checking

Radial clearance checking