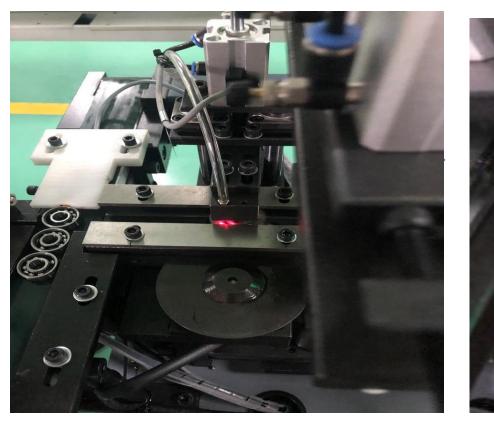

Choose available I.R and O.R as clearance value set in the computer

Feeding balls between I.R and O.R

# **ASSEMBLY: I.R ,O.R, Balls**