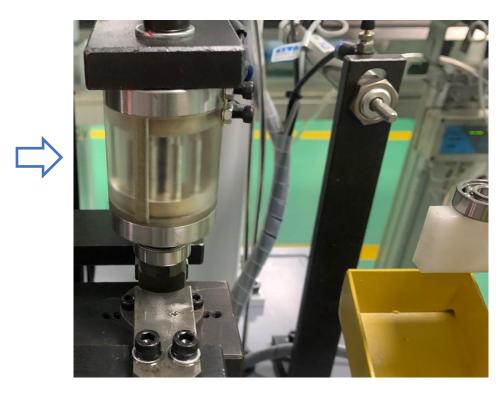

### **ASSEMBLY: Press cages**

TN Cage or upper cage(上保持器) checking by robot arm

NG rejected into yellow tray