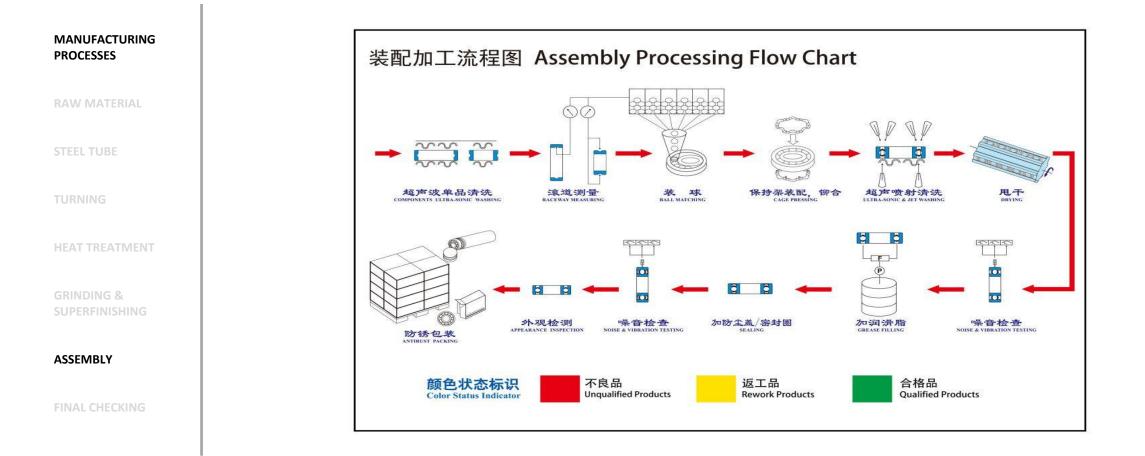

## **ASSEMBLY PROCESS FLOW CHART**

### **Component Washing before assembly**

Ultrasonice cleaning and Spray cleaning

Demagnetization

#### Inner ring feeding

O.R feeding

I.R raceway measurement

O.R raceway measurement

#### I.R stock for assembly

O.R stock for assembly

Choose available I.R and O.R as clearance value set in the computer

Feeding balls between I.R and O.R

Finish the assembly for I.R, O.R and balls

NG rejected into yellow box

**FINAL CHECKING** 

fibre-optical checking

Separate balls and balls checking(less or if separate

TN Cage or upper cage(上保持器) checking by robot arm

NG rejected into yellow tray

Rivet checking and Pressing Rivet

Rivet height check ,NG rejected into yellow tray

### **Camera detection on components**

MANUFACTURING PROCESSES TURNING HEAT TREATMENT ASSEMBLY

To check if there are balls, cage, inner ring and outer ring after assembly

I.D checking and O.D checking

Radial clearance checking

FINAL CHECKING

Demagnetization

Ultrasonice cleaning and Spray cleaning

Spin dry-Anti rust-Spin dry again

### **First vibration checking before greasing**

First checking for one side  $\rightarrow$ Turn to anther side $\rightarrow$ second checking  $\rightarrow$ NG rejected

Flexibility checking

B side grease

Second weighting

A side Grease

Fibre optical check on grease

Turn to another side

NG rejected

# **Shields pressing**

MANUFACTURING PROCESSES

TURNING

ASSEMBLY

**FINAL CHECKING** 

A side shield feeding and checking

B side shield feeding and checking

B shield pressing and checking

#### grease distribution

A Shield pressing and checking

Turn to another side

### Second vibration checking after greasing

MANUFACTURING PROCESSES RAW MATERIAL STEEL TUBE TURNING HEAT TREATMENT GRINDING & SUPERFINISHING

ASSEMBLY

FINAL CHECKING

To check the noise value of Inner ring, Outer ring, Balls, Cage, shields and seals, also Low band, Medium band and High band of each bearing

Grease distribution  $\rightarrow$  First checking for one side  $\rightarrow$  Turn to anther side  $\rightarrow$  second checking  $\rightarrow$  NG rejected

## **Final appearance checking**

Camera detection 100% for appearance of finished bearings