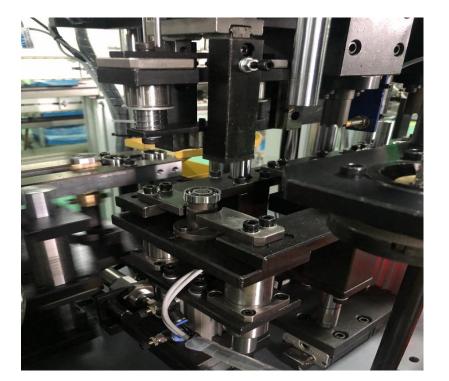

Finish the assembly for I.R, O.R and balls

NG rejected into yellow box

# **ASSEMBLY: I.R ,O.R, Balls**